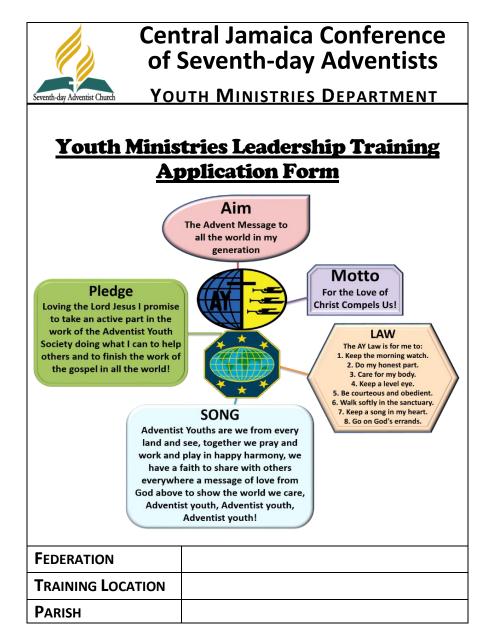

and accept the conditions therein. I hereby pledge to abide by the principles of the Seventh-day Adventist Church and to use my talents, skills and abilities in service to the youth who I am being trained to lead.

| APPLICANT'S SIGNATURE |      | DD | мм | YY | _ |
|-----------------------|------|----|----|----|---|
|                       | DATE |    |    |    |   |

| FOR ADMINISTRATION ONLY         |      |           |  |  |
|---------------------------------|------|-----------|--|--|
|                                 | Date | Signature |  |  |
| Registered                      |      |           |  |  |
| Registration Fee Paid           |      |           |  |  |
| Training Requirements Completed |      |           |  |  |
| Invested                        |      |           |  |  |



|                        | Master Guide O                |  |  |  |
|------------------------|-------------------------------|--|--|--|
| <b>T</b>               | SENIOR YOUTH O                |  |  |  |
| TRAINING TO BE PURSUED | PATHFINDER LEADERSHIP AWARD O |  |  |  |
| PORSOED                | PATHFINDER INSTRUCTOR AWARD O |  |  |  |
|                        | OTHER O                       |  |  |  |

Updated June 2016

| APPLICANT     | INFORM   | <u>//ATION</u> |             |                  |                   |                |        | HEALTH RECORD                                                                      |
|---------------|----------|----------------|-------------|------------------|-------------------|----------------|--------|------------------------------------