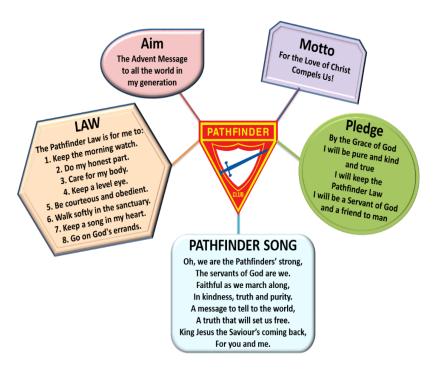

### **PATHFINDER COMMITMENT**

I will do my best to practice the principles and live up to the ideals of the Pathfinder Pledge, Law, Aim, Motto and Song. I will cooperate with the leadership and obey the regulations of the Pathfinder Club as outlined above and as communicated by the Club.